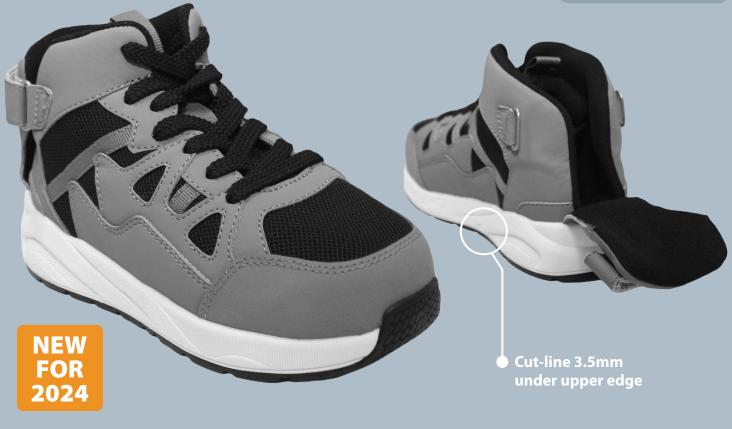

### ATHLETIC PEDIATRIC HEEL ENTRY SHOE

### Customizable Sole: 🔀

Cut-line visibly marked for modifications to anatomically engineered sole