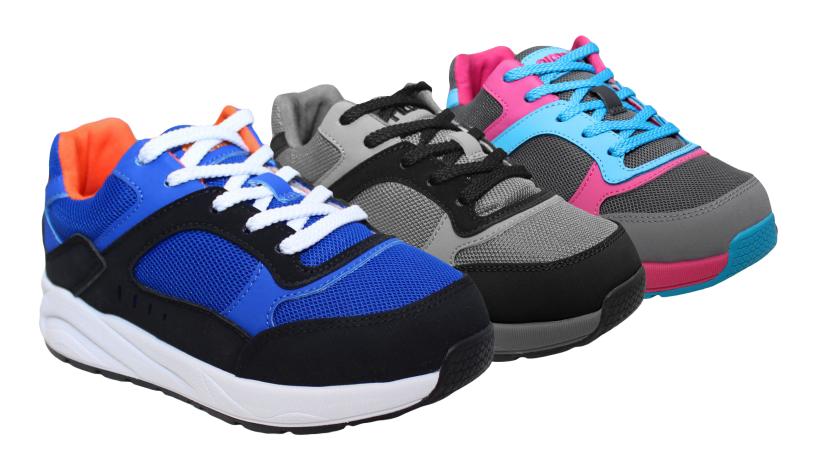

## PEDIATRIC ORTHOPEDIC FOOTWEAR





# PIEDRO

## ATHLETIC PEDIATRIC SHOE



### AVAILABLE OPTIONS



### HOW TO ORDER:



### ATHLETIC PEDIATRIC HEEL ENTRY SHOE





## AVAILABLE OPTIONS



| HOW TO ORDER:            |                           |     |       |                       |           |
|--------------------------|---------------------------|-----|-------|-----------------------|-----------|
| Ex: APHEEL -             | GRAY                      | - Y |       | 2                     |           |
| Heal<br>Entry<br>Sneaker |                           |     | Size: | <b>T</b> = TODDLER    | 4-9       |
|                          | <b>Color: GRAY</b> = GRAY |     |       | <b>Y</b> = YOUTH      | 10-13,1-3 |
|                          |                           |     |       | <b>A</b> = ADOLESCENT | 4-10      |