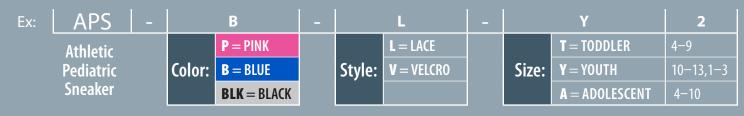

## PEDIATRIC ORTHOPEDIC FOOTWEAR





# PIEDRO

## ATHLETIC PEDIATRIC SHOE



### AVAILABLE OPTIONS



### HOW TO ORDER:



### ATHLETIC PEDIATRIC HEEL ENTRY SHOE





## AVAILABLE OPTIONS



| HOW TO ORDER:            |                           |     |       |                       |           |
|--------------------------|---------------------------|-----|-------|-----------------------|-----------|
| Ex: APHEEL -             | GRAY                      | - Y |       | 2                     |           |
| Heal<br>Entry<br>Sneaker |                           |     | Size: | <b>T</b> = TODDLER    | 4-9       |
|                          | <b>Color: GRAY</b> = GRAY |     |       | <b>Y</b> = YOUTH      | 10-13,1-3 |
|                          |                           |     |       | <b>A</b> = ADOLESCENT | 4-10      |

## PIEDRO

## FOOTWEAR FEATURES ALL STYLES

### Broader Heel Box:

Design discreetly pr