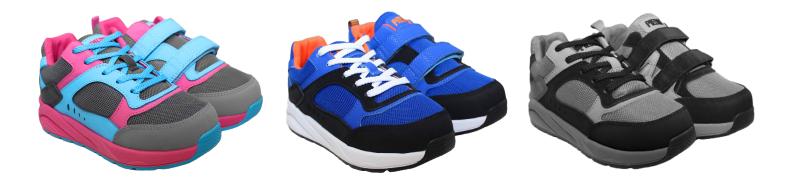

### ATHLETIC PEDIATRIC HEEL ENTRY SHOE

## AVAILABLE OPTIONS

| HOW TO ORDER:            |                           |     |       |                       |           |
|--------------------------|---------------------------|-----|-------|-----------------------|-----------|
| Ex: APHEEL -             | GRAY                      | - Y |       | 2                     |           |
| Heal<br>Entry<br>Sneaker |                           |     | Size: | <b>T</b> = TODDLER    | 4-9       |
|                          | <b>Color: GRAY</b> = GRAY |     |       | <b>Y</b> = YOUTH      | 10-13,1-3 |
|                          |                           |     |       | <b>A</b> = ADOLESCENT | 4-10      |