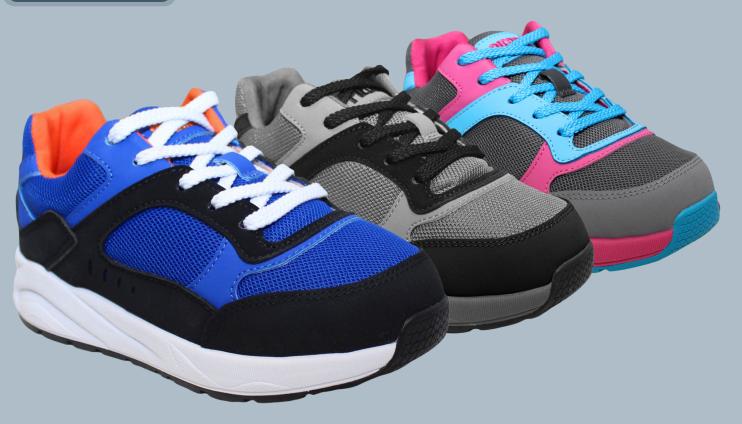

## PEDIATRIC ORTHOPEDIC FOOTWEAR





# PIEDRO

## ATHLETIC PEDIATRIC SHOE



### AVAILABLE OPTIONS



### HOW TO ORDER:



### ATHLETIC PEDIATRIC HEEL ENTRY SHOE





## AVAILABLE OPTIONS



| HOW TO ORDER:            |                           |     |       |                       |           |
|--------------------------|---------------------------|-----|-------|-----------------------|-----------|
| Ex: APHEEL -             | GRAY                      | - Y |       | 2                     |           |
| Heal<br>Entry<br>Sneaker |                           |     | Size: | <b>T</b> = TODDLER    | 4-9       |
|                          | <b>Color: GRAY</b> = GRAY |     |       | <b>Y</b> = YOUTH      | 10-13,1-3 |
|                          |                           |     |       | <b>A</b> = ADOLESCENT | 4-10      |

## PIEDRO

## FOOTWEAR FEATURES ALL STYLE